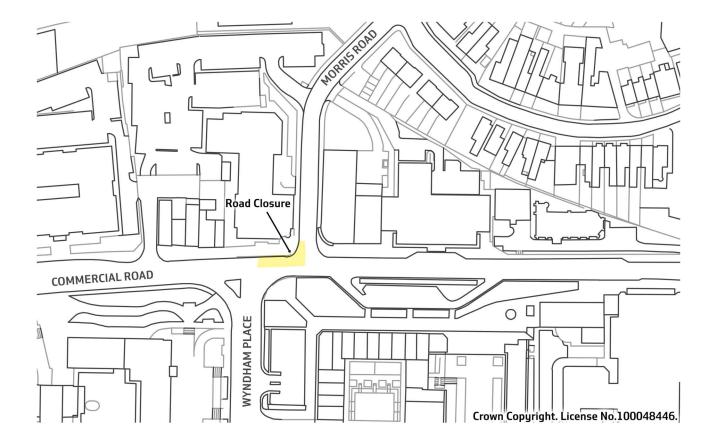

These works are due to take place **Wednesday 2 July 2025** for **1 day**, between **9:30am** and **3:30pm**.

During this time, there will be an eastbound road closure on Commercial Road from the junction of Morris Road to Wyndham Place. (please see works area overleaf). A traffic diversion route will be signed.