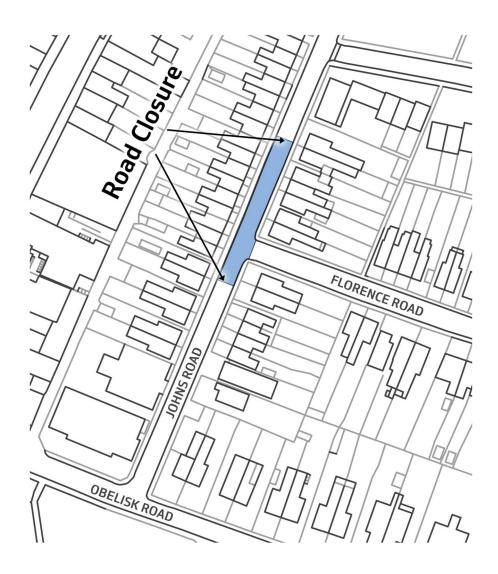

## Johns Road - Carriageway Patching Works

Balfour Beatty is working in partnership with Southampton City Council to manage the highways service across Southampton. As part of this, we are due to carry out carriageway patching along **Johns Way**.

These works are due to take place **Thursday 10 July 2025** for **1 day**, between **08:00am** and **4:00pm**.

During this time, there will be a road closure on Johns Road, between its junctions with Inkerman Road and Florence Road.