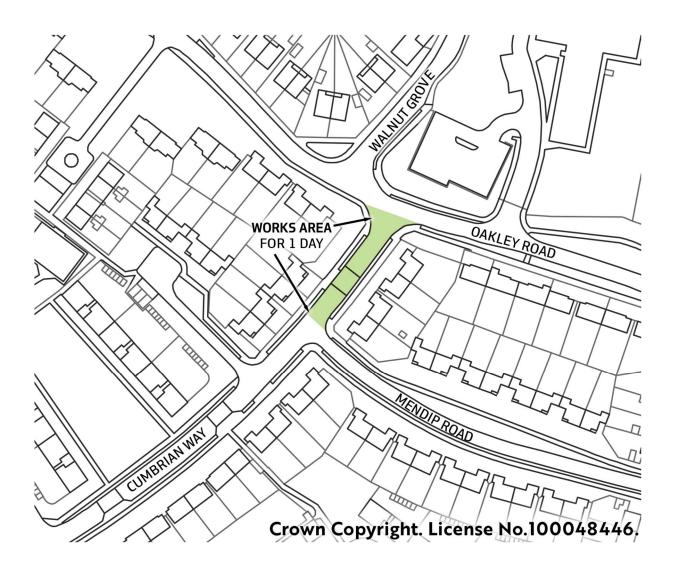

## **Cumbrian Way - Carriageway Patching Works**

Balfour Beatty is working in partnership with Southampton City Council to manage the highways service across Southampton. As part of this, we are due to carry out carriageway patching along **Cumbrian Way**.

These works are due to take place **Monday 30 June 2025** for **1 day**, between **09:30am** and **3:30pm**.

During this time, there will be a road closure on Cumbrian Way, between its junctions with Oakley Road and Mendip Road.

Please follow signed diversion, works area can be seen overleaf. Prior to the start of the works, we may reserve the works area using 'no-waiting' cones; please do not park where you see these cones as we may need to remove vehicles which block access to our works.