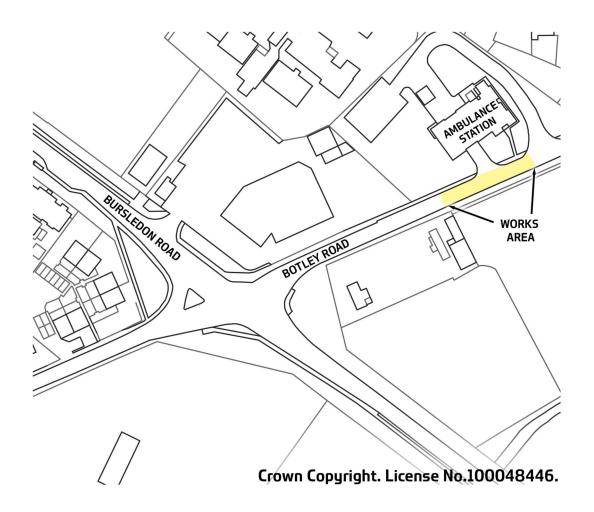

## **Botley Road - Carriageway Defect Repairs**

Balfour Beatty is working in partnership with Southampton City Council to manage the highways service across Southampton. As part of this, we are due to carry out carriageway patching along **Botley Road**.

These works are due to take place **Tuesday 10 June 2025** for **1 day**, between **9:30am** and **3:30pm**.

During this time, there will be a **road closure** on **Botley Road** from its junction with Bursledon Road to outside the ambulance station (please see works area overleaf).