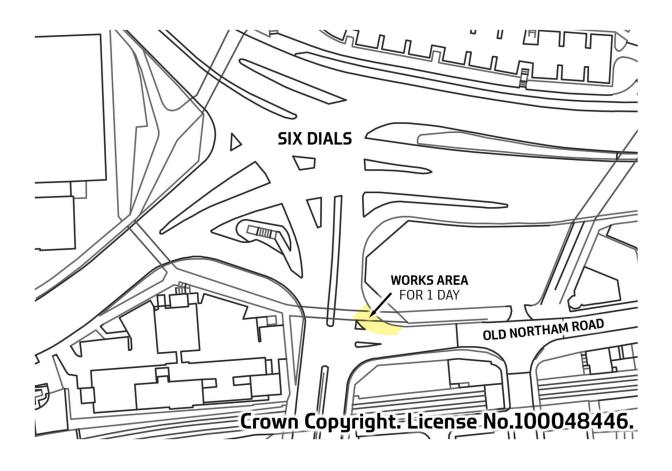

## Kingsway/Old Northam Road - Carriageway Defect Repairs

Balfour Beatty is working in partnership with Southampton City Council to manage the highways service across Southampton. As part of this, we are due to carry out carriageway pothole repairs along Old Northam Road.

These works are due to take place Monday 12 May 2025 for 1 day, between 9:30am and 3:30pm.

During this time, there will be a **lane slip closure** nearby Old Northam Road's junction with Kingsway. Please follow the signed diversion route.