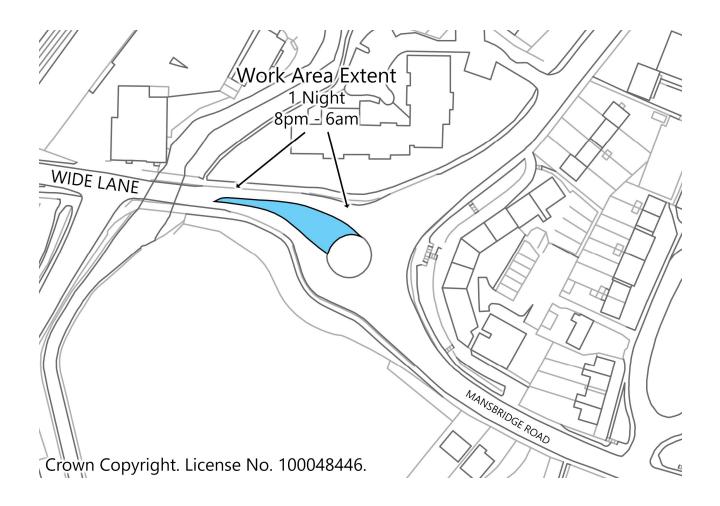

## Mansbridge Road - Carriageway Patching

Balfour Beatty is working in partnership with Southampton City Council to manage the highways service across Southampton. As part of this, we are due to carry out carriageway patching works on **Mansbridge Road**.

These works are due to take place on **Thursday 1**st **May 2025** for **1 night**, between **8:00pm** and **6:00am**.

During this time, Mansbridge Road will have restrictions in place on the roundabout, at the junction witj Wide Lane. Access will be maintained when and where it is safe to do so. Please see the map for the work area.