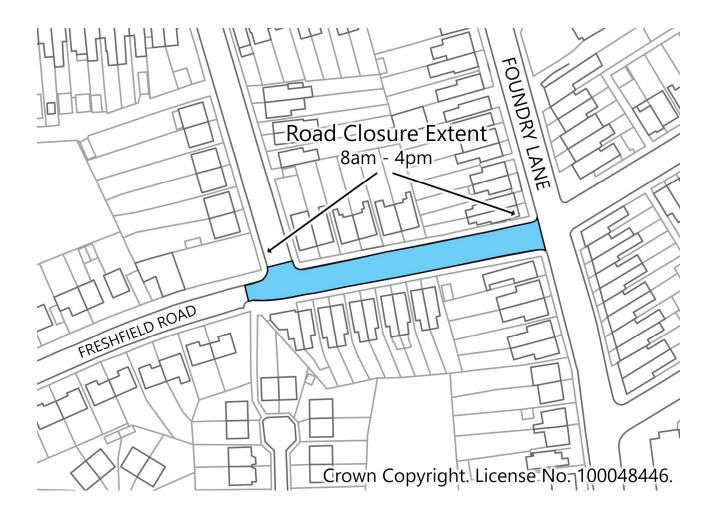

## Whitelaw Road - Carriageway Patching

Balfour Beatty is working in partnership with Southampton City Council to manage the highways service across Southampton. As part of this, we are due to carry out carriageway patching works on **Whitelaw Road**.

These works are due to take place on **Tuesday 29<sup>th</sup> April 2025** for **1 day**, between **8:00am** and **4:00pm**.

During this time, Whitelaw Road will be closed between Foundry Lane and Freshfield Road (please see works area overleaf). Access will be maintained when and where it is safe to do so.