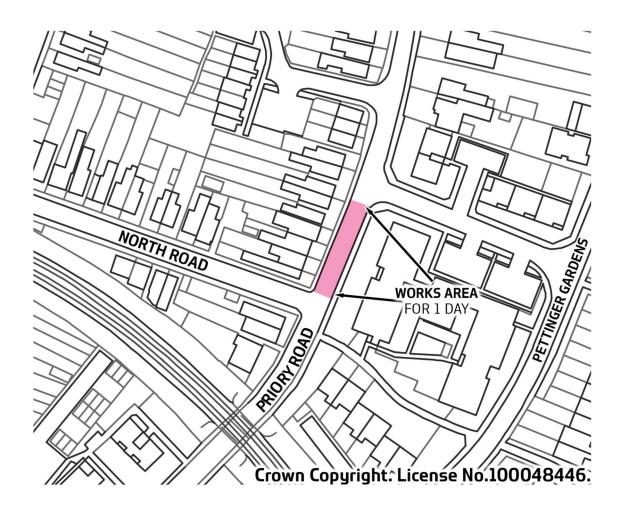

## Priory Road – Carriageway Defect Repairs

Balfour Beatty is working in partnership with Southampton City Council to manage the highways service across Southampton. As part of this, we are due to carry out carriageway repairs along **Priory Road**.

These works are due to take place **Monday 28 April 2025** for **1 day**, between **9:30am** and **3:30pm**.

During this time, there will be a **road closure** on **Priory Road** between its junction with Pettinger Gardens and North Road (please see works area overleaf), a traffic diversion route will be signed.