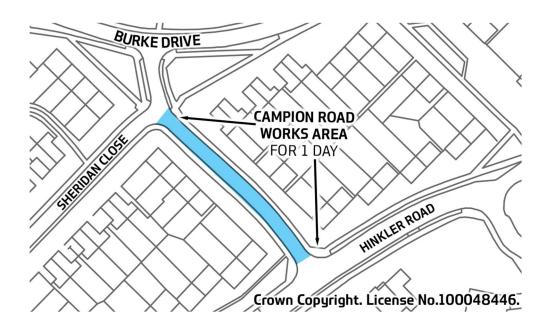

## Campion Road - Carriageway Defect Repairs

Balfour Beatty is working in partnership with Southampton City Council to manage the highways service across Southampton. As part of this, we are due to carry out carriageway repairs along **Campion Road**.

These works are due to take place Friday 25 April 2025 for 1 day, between 8:00am and 4:00pm.

During this time, there will be a **road closure** on **Campion Road** between its junction with Hinkler Road and Sheridan Close (please see works area overleaf), a traffic diversion route will be signed.