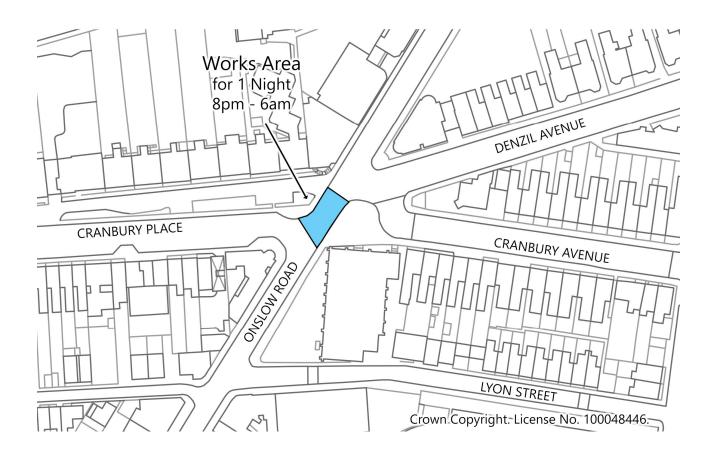

## **Onslow Road – Carriageway Patching**

Balfour Beatty is working in partnership with Southampton City Council to manage the highways service across Southampton. As part of this, we are due to carry out carriageway patching works on **Onslow Road.** 

These works are due to take place on **Tuesday 8<sup>th</sup> April** for **1 night**, between **8:00pm** and **06:00pm**.

During this time, Onslow Road will be closed between Denzil Avenue and Lyon Street. (please see works area overleaf). Access will be maintained when and where it is safe to do so, and there will also be a signed diversion in place.