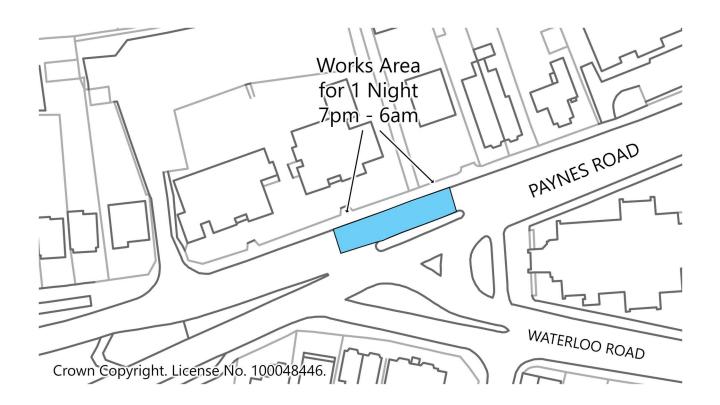

These works are due to take place on **Thursday 6<sup>th</sup> March 2025** for **1 night**, between **7:00pm** and **6:00am**.

During this time, there will be an Eastbound closure outside property number 117. (please see works area overleaf). Access will be maintained when and where it is safe to do so.