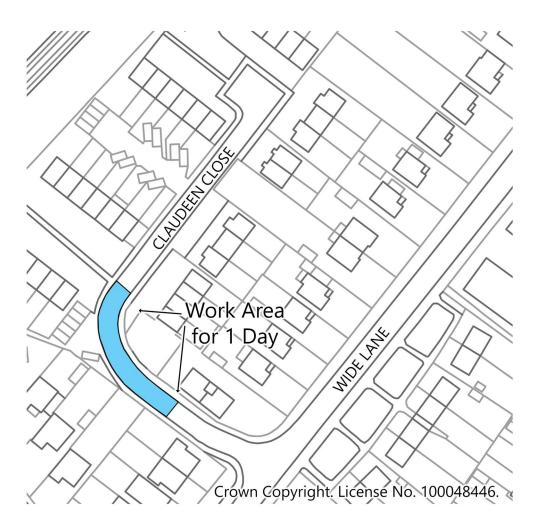

## Claudeen Close - Carriageway Defect Repair

Balfour Beatty is working in partnership with Southampton City Council to manage the highways service across Southampton. As part of this, we are due to carry out a carriageway repair on **Claudeen Close**.

These works are due to take place on **Tuesday 4<sup>th</sup> March 2025** for **1 day**, between **8:00am** and **4:00pm**.

During this time, Claudeen Close will be closed from the junction of Wide Lane (please see works area overleaf).