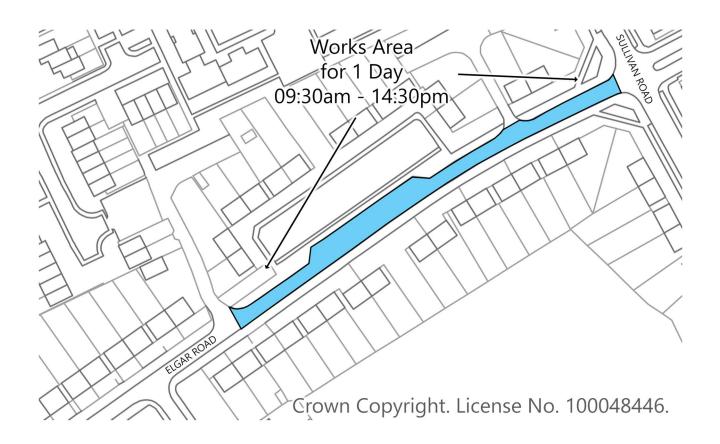

## Elgar Road – Kerb Repair Work

Balfour Beatty is working in partnership with Southampton City Council to manage the highways service across Southampton. As part of this, we are due to carry out kerb repair work on **Elgar Road.** 

These works are due to take place on **Thursday 13<sup>th</sup> March 2025** for **1 day**, between **9:30am** and **2:30pm**.

During this time, Elgar Road will be closed from the junction of Sullivan Road to Elgar Close (please see works area overleaf). A signed diversion route will also be in place.