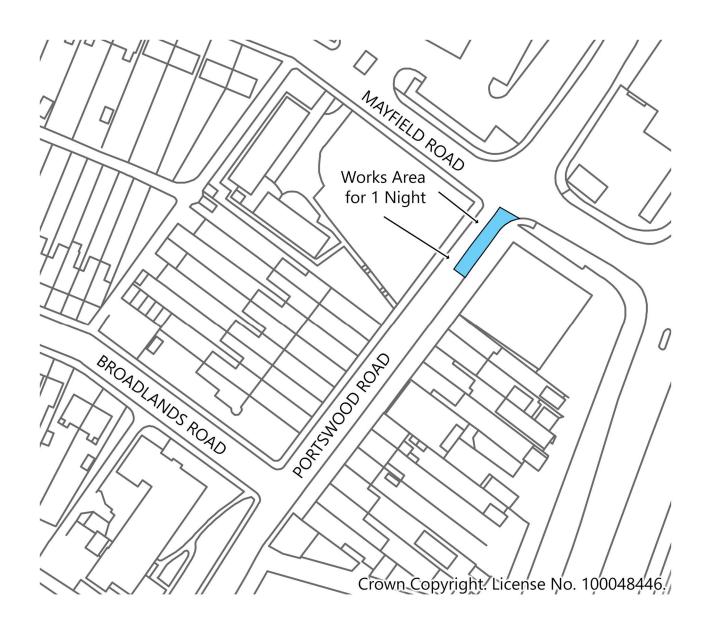

## Portswood Road - Carriageway Defect Repairs

Balfour Beatty is working in partnership with Southampton City Council to manage the highways service across Southampton. As part of this, we are due to carry out a carriageway repair on **Portswood Road.** 

These works are due to take place **Monday 3<sup>rd</sup> March 2025** for **1 night**, between **7:00pm** and **6:00am**.

During this time, Portswood Road will be closed Southbound from the junction of Mayfield Road to Broadlands Road. (please see works area overleaf). A traffic diversion route will be signed.