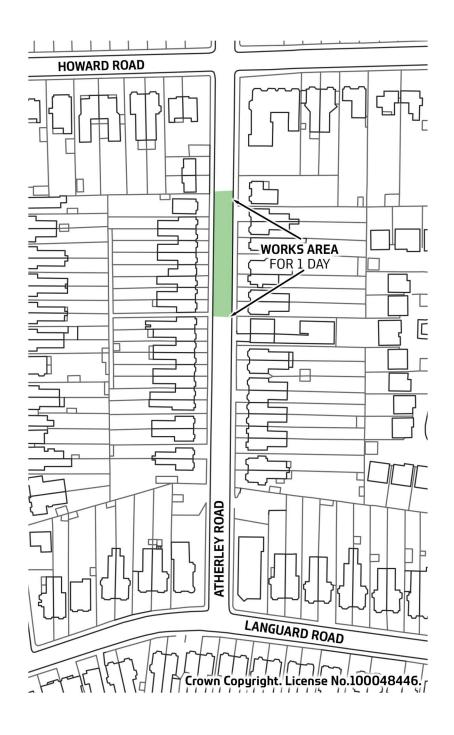

## Atherley Road– Carriageway Defect Repairs

Balfour Beatty is working in partnership with Southampton City Council to manage the highways service across Southampton. As part of this, we are due to carry out carriageway repairs along **Atherley Road**.

These works are due to take place **Tuesday 25 February 2025** for **1 day**, between **8:00am** and **4:00pm**.

During this time, there will be a **road closure** on Atherley Road between Languard Road and Howard Road (please see works area overleaf). A traffic diversion route will be signed.