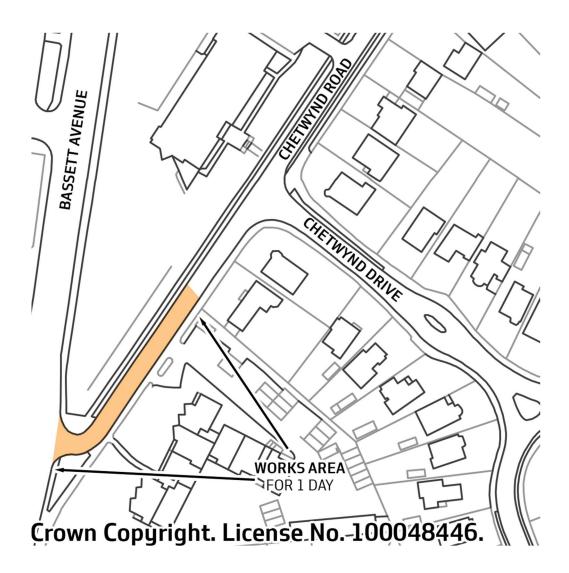

### Chetwynd Road– Carriageway Defect Repairs

Balfour Beatty is working in partnership with Southampton City Council to manage the highways service across Southampton. As part of this, we are due to carry out carriageway repairs along **Chetwynd Road**.

These works are due to take place **Tuesday 25 February 2025** for **1 day**, between **8:00am** and **4:00pm**.

During this time, there will be a **road closure** on Chetwynd Road between Bassett Avenue and Chetwynd Drive (please see works area overleaf). A traffic diversion route will be signed.