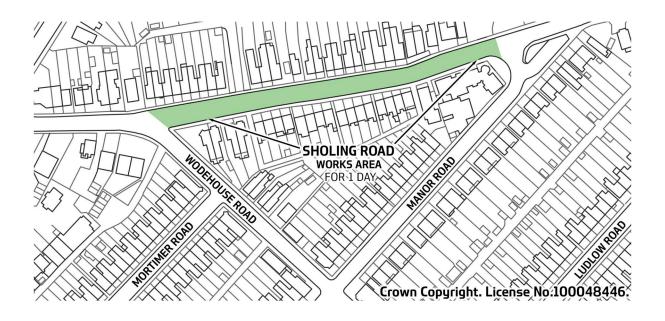

## Sholing Road- Carriageway Defect Repairs

Balfour Beatty is working in partnership with Southampton City Council to manage the highways service across Southampton. As part of this, we are due to carry out carriageway repairs along **Sholing Road**.

These works are due to take place **Monday 24 February 2025** for **1 day**, between **8:00am** and **4:00pm**.

During this time, there will be a **road closure** on Sholing Road between Wodehouse Road and Manor Road South (please see area overleaf). A traffic diversion route will be signed.