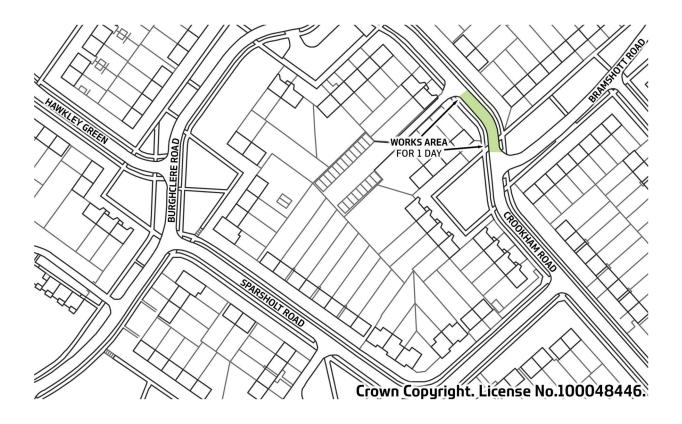

## Crookham Road - Carriageway Defect Repairs

Balfour Beatty is working in partnership with Southampton City Council to manage the highways service across Southampton. As part of this, we are due to carry out carriageway repairs along **Crookham Road**.

These works are due to take place **Monday 17 February 2025** for **1 day**, between **8:00am** and **4:00pm**.

During this time, there will be a **road closure** on Lake Road between its junctions with **Burghclere Road** and **Bramshott Road** (please see works area overleaf). A traffic diversion route will be signed.