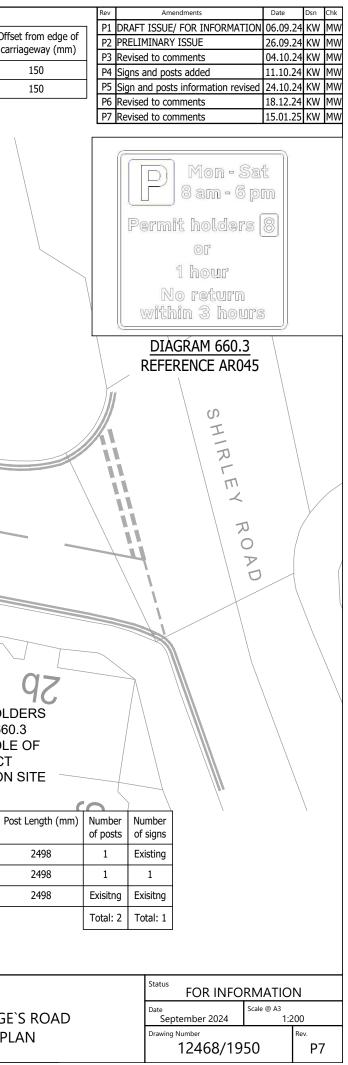

| GENERAL NOTES                                                                                                                                                                                                                                                                                                                                                                                                                                                                                                             | KEY                                                               | ROAD MA              | RKING SCHEDULE              |                              |               |        |
|---------------------------------------------------------------------------------------------------------------------------------------------------------------------------------------------------------------------------------------------------------------------------------------------------------------------------------------------------------------------------------------------------------------------------------------------------------------------------------------------------------------------------|-------------------------------------------------------------------|----------------------|-----------------------------|------------------------------|---------------|--------|
| 1. The location, size, depth and identification of existing services that may be shown or referred to on this drawing have been assessed from non intrusive observations , record                                                                                                                                                                                                                                                                                                                                         |                                                                   | No. TSRGD            |                             |                              | between lines | 0      |
| arraying or the like. The contractor shall affect earry out intrusive investigations, risk holes or sounding prior to commencing work to satisfy himself that it is safe to proceed<br>and that the assessments are accurate, any discrepancies shall be notified to gta prior to works commencing.                                                                                                                                                                                                                       |                                                                   | Ref                  | length (m) width (mm)       |                              | (mm)          |        |
| 2. Tender or billing drawings shall not be used for construction or the ordering of materials.                                                                                                                                                                                                                                                                                                                                                                                                                            |                                                                   |                      |                             | 2                            | 50 )          | +      |
| 3. Do not scale. All dimensions and levels to be site confirmed.                                                                                                                                                                                                                                                                                                                                                                                                                                                          | PROPOSED ROAD MARKIN                                              | GS RM02 1018.1       | 5.20 100                    | 2                            | 50            |        |
| 4. This drawing shall be read in conjunction with all relevant architects, consultants drawings and specifications, together with H&S plan requirements.                                                                                                                                                                                                                                                                                                                                                                  |                                                                   | _                    |                             | $\sim$                       | $\sim$        |        |
| 5. Copyright : This drawing must not be copied, amended nor reproduced without the prior written agreement of gta.<br>6. All drawings specifications and recommendations made by gta are subject to Local Authority and other relevant Statutory Authorities approval. Any works or services made                                                                                                                                                                                                                         |                                                                   |                      |                             |                              | 1             |        |
| abortive due to the client proceeding prior to these approvals is considered wholly at the Clients risk gta hold no responsibility for resulting abortive works or costs.                                                                                                                                                                                                                                                                                                                                                 |                                                                   |                      |                             |                              |               |        |
| 7. If yewing this drawing as an Autocad file (dwg) in digital format then it is done so with this Disclafimer due to the fact that it can be altered and manipulated following its issue by GFA Civils & Transport, by you or a third party, without GTA (Civils and Transport's express written approval, is done so entirely at your own risk. Modification includes (but is not limited to) turning layers on and off, unfreeding layers and reloading.                                                                | 1                                                                 |                      |                             |                              |               |        |
| turning on and off print functions and unloading x-refs.                                                                                                                                                                                                                                                                                                                                                                                                                                                                  |                                                                   |                      |                             |                              | \             |        |
| 8. Your attention is also drawn to the fact that the information.contained within this file may be subject to alteration at any time, pending technicat approval from an approving authority or at the client's instruction. It is therefore strongly recommended that multiple and regular cross checks are made against the current contract drawings. It is your responsibility to ensure that the correct issue or revision of the DWG data file is being used and requests for updated information made accordingly. |                                                                   |                      |                             |                              | /             |        |
| 9. Should any apparent discrepancies between the data contained within the DWG file and the current contract drawings become evident, it must be reported back to GTA Civils                                                                                                                                                                                                                                                                                                                                              |                                                                   |                      |                             |                              |               |        |
| & Transport as soon as reasonably-practicable. Precedence should be given to the current contract drawings (PDF) unless advised otherwise.                                                                                                                                                                                                                                                                                                                                                                                |                                                                   |                      |                             |                              |               |        |
|                                                                                                                                                                                                                                                                                                                                                                                                                                                                                                                           |                                                                   |                      |                             |                              |               |        |
|                                                                                                                                                                                                                                                                                                                                                                                                                                                                                                                           |                                                                   |                      |                             |                              |               |        |
|                                                                                                                                                                                                                                                                                                                                                                                                                                                                                                                           |                                                                   | DIMENSIONS B         |                             |                              |               |        |
|                                                                                                                                                                                                                                                                                                                                                                                                                                                                                                                           |                                                                   | APPING AND NE        | ED TO                       |                              |               |        |
| SIR                                                                                                                                                                                                                                                                                                                                                                                                                                                                                                                       | BE CHECK                                                          | ED ON SITE.          |                             |                              |               |        |
| GEORGE'S                                                                                                                                                                                                                                                                                                                                                                                                                                                                                                                  |                                                                   |                      |                             |                              |               |        |
| SIR GEORGE'S ROAD                                                                                                                                                                                                                                                                                                                                                                                                                                                                                                         |                                                                   |                      |                             |                              |               |        |
|                                                                                                                                                                                                                                                                                                                                                                                                                                                                                                                           |                                                                   |                      |                             |                              |               |        |
|                                                                                                                                                                                                                                                                                                                                                                                                                                                                                                                           |                                                                   |                      |                             |                              |               |        |
|                                                                                                                                                                                                                                                                                                                                                                                                                                                                                                                           |                                                                   |                      |                             |                              |               |        |
| S01                                                                                                                                                                                                                                                                                                                                                                                                                                                                                                                       |                                                                   |                      | 1                           |                              |               |        |
|                                                                                                                                                                                                                                                                                                                                                                                                                                                                                                                           |                                                                   |                      |                             |                              |               |        |
|                                                                                                                                                                                                                                                                                                                                                                                                                                                                                                                           |                                                                   | GE'S ROAD            | 1                           |                              |               |        |
|                                                                                                                                                                                                                                                                                                                                                                                                                                                                                                                           | CATV 15/23                                                        |                      | 55                          | 500                          |               |        |
| HOLDERS ONLY PARKING SIGN<br>TO DIAG. 660.3                                                                                                                                                                                                                                                                                                                                                                                                                                                                               | Gate Brick Wall TP S02                                            |                      | RM02                        |                              |               | _      |
| TO BE RELOCATED IN THE                                                                                                                                                                                                                                                                                                                                                                                                                                                                                                    | E Gate                                                            |                      |                             | - 7                          |               |        |
|                                                                                                                                                                                                                                                                                                                                                                                                                                                                                                                           |                                                                   | Plots                | S03                         |                              |               |        |
|                                                                                                                                                                                                                                                                                                                                                                                                                                                                                                                           | SIDENT PERMIT HOLDERS<br>SIGN TO DIAG. 660.3 ON                   | ote                  |                             |                              |               |        |
| A NEW POST RE                                                                                                                                                                                                                                                                                                                                                                                                                                                                                                             |                                                                   |                      |                             |                              |               |        |
| No 8                                                                                                                                                                                                                                                                                                                                                                                                                                                                                                                      |                                                                   |                      |                             |                              |               |        |
| N SIR BEORGE'S                                                                                                                                                                                                                                                                                                                                                                                                                                                                                                            |                                                                   |                      | S IR GEOR                   | S E'S                        |               |        |
|                                                                                                                                                                                                                                                                                                                                                                                                                                                                                                                           | Concrete 67 Tarmac                                                |                      | / ROAD                      |                              |               |        |
|                                                                                                                                                                                                                                                                                                                                                                                                                                                                                                                           |                                                                   |                      |                             |                              |               |        |
|                                                                                                                                                                                                                                                                                                                                                                                                                                                                                                                           |                                                                   |                      |                             |                              |               |        |
|                                                                                                                                                                                                                                                                                                                                                                                                                                                                                                                           | Gate De T                                                         |                      |                             | NG RESIDENT I                |               |        |
|                                                                                                                                                                                                                                                                                                                                                                                                                                                                                                                           |                                                                   |                      |                             | PARKING SIGN<br>RELOCATED IN |               |        |
|                                                                                                                                                                                                                                                                                                                                                                                                                                                                                                                           |                                                                   | aving<br>ābs         | r 📲                         | SED PARKING                  |               |        |
|                                                                                                                                                                                                                                                                                                                                                                                                                                                                                                                           | No 4-6                                                            |                      |                             | ION TO BE DET                |               |        |
| Road Signs Schedule                                                                                                                                                                                                                                                                                                                                                                                                                                                                                                       | STR GEORGE'S                                                      |                      |                             |                              |               |        |
| No. TSRGD Ref. Size (mm) Mount height (mm) Sign Face Material Post Size Illumination                                                                                                                                                                                                                                                                                                                                                                                                                                      | Description Sign backing colour                                   | Post Finish          | Minimum offset distance     | from Foundation              | n to PD 6547  |        |
|                                                                                                                                                                                                                                                                                                                                                                                                                                                                                                                           |                                                                   |                      | carriageway to nearest sigr |                              | ter (mm)      |        |
| S01 660.3 376wX398h 1500 Reflective 76¢ CHS (x1) Not Required                                                                                                                                                                                                                                                                                                                                                                                                                                                             | Permit Parking Black Non                                          | Ferrous Black Finish | 450mm                       | 3                            | 00mm          | $\top$ |
| S02 660.3 376wX398h 1500 (Reflective 76¢ CHS (x1) Not Required                                                                                                                                                                                                                                                                                                                                                                                                                                                            | Permit Parking Black Non                                          | Ferrous Black Finish | 450mm                       | 3                            | 00mm          | +      |
| S03 660.3 376wX398h 1500 (Reflective \ 76\00076 CHS (x1) Not Required                                                                                                                                                                                                                                                                                                                                                                                                                                                     | Permit Parking Black Non                                          | Ferrous Black Finish | 450mm                       | 3                            | 00mm          | +      |
|                                                                                                                                                                                                                                                                                                                                                                                                                                                                                                                           |                                                                   | -                    |                             |                              |               |        |
| Sign Notes:<br>The proposed sign faces shall be manufactured of Aluminium Composite Material (ACM). The back of the signs shall be                                                                                                                                                                                                                                                                                                                                                                                        | ne arey if the posts are metallic or black if the posts are black | REFFR TO AR          | 45 AND POST CALCU           | JLATION FILES                | 7             |        |
| Signs are to comply with BS EN 12899:2007 and it's National Annex, and for signs installed after 1st July 2013, signs                                                                                                                                                                                                                                                                                                                                                                                                     | to be CE marked.                                                  | FOR MORE IN          |                             |                              |               |        |
| Any vegetation will be cut back to aid forward visibility to all proposed signs and the extent of the "cut back" will be a                                                                                                                                                                                                                                                                                                                                                                                                |                                                                   |                      |                             |                              |               |        |
|                                                                                                                                                                                                                                                                                                                                                                                                                                                                                                                           | Architect                                                         | Project              |                             | Title                        |               |        |