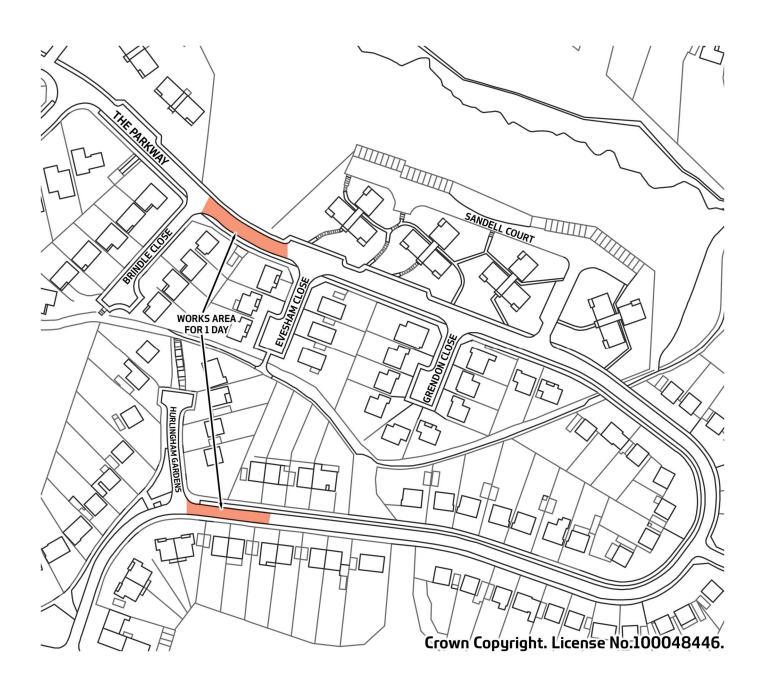

## The Parkway - Carriageway Defect Repairs

Balfour Beatty is working in partnership with Southampton City Council to manage the highways service across Southampton. As part of this, we are due to carry out carriageway repairs along **The Parkway**.

These works are due to take place **Tuesday 11 February 2025** for **1 day**, between **8:00am** and **4:00pm**.

During this time, there will be sectional **road closures** on The Parkway between Brindle Close and Hurlingham Gardens (please see works area overleaf). A traffic diversion route will be signed.