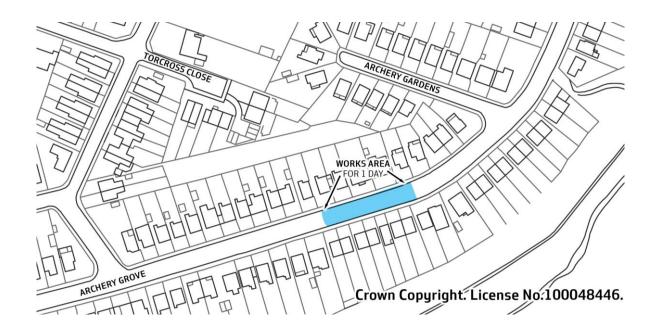

## **Archery Grove – Carriageway Defect Repairs**

Balfour Beatty is working in partnership with Southampton City Council to manage the highways service across Southampton. As part of this, we are due to carry out carriageway repairs along **Archery Grove**.

These works are due to take place **Monday 10 February 2025** for **1 day**, between **8:00am** and **4:00pm**.

During this time, there will be a **road closure** on Archery Grove between property numbers 96-106 (please see works area overleaf). A traffic diversion route will be signed.