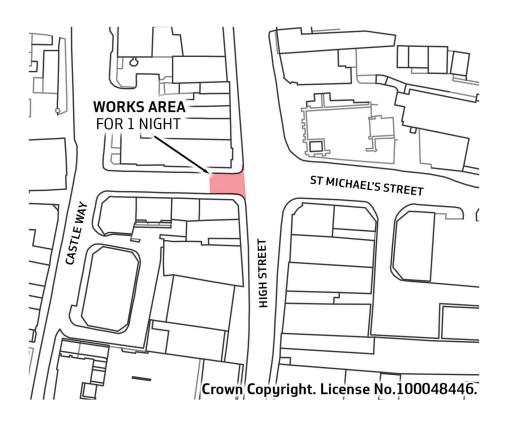

## St Michael's Street - Renewal of Road Markings

Balfour Beatty is working in partnership with Southampton City Council to manage the highways service across Southampton. As part of this, we are due to refresh road markings along **St Michael's Street**.

These works are due to take place **Wednesday 5 February 2025** for **1 night**, between **7:00pm** and **6:00am**.

During this time, there will be a **road closure** in both directons on St Michael's Street between both junctions with High Street (please see works area overleaf). A traffic diversion route will be signed.