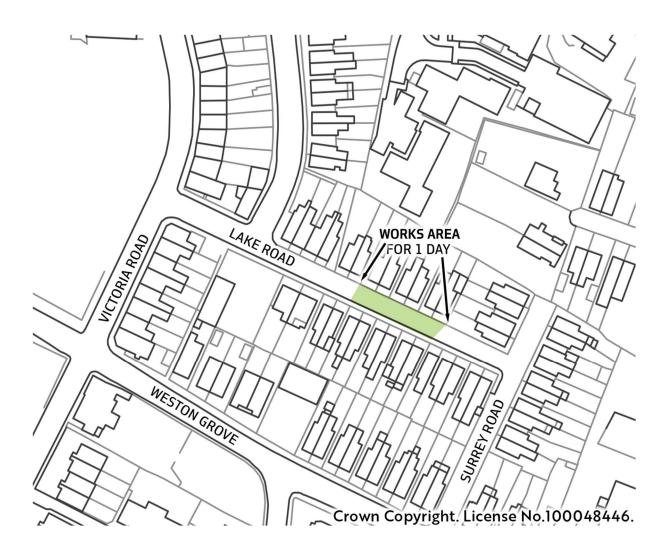

## Lake Road - Carriageway Defect Repairs

Balfour Beatty is working in partnership with Southampton City Council to manage the highways service across Southampton. As part of this, we are due to carry out carriageway repairs along Lake Road

These works are due to take place **Monday 3 February 2025** for **1 day**, between **8:00am** and **4:00pm**.

During this time, there will be a **road closure** on Lake Road between its junctions with **Surrey Road** and **Victoria Road** (please see works area overleaf). A traffic diversion route will be signed.