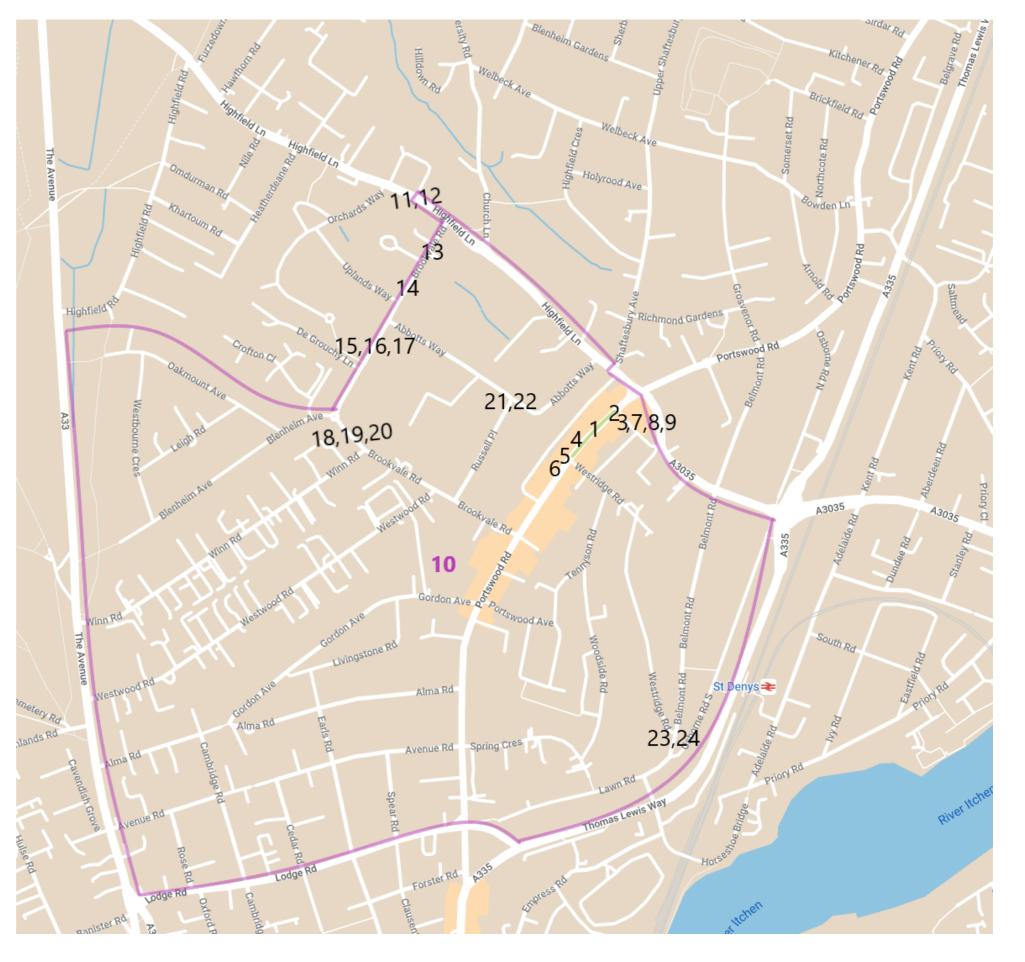

| #  | Measure                                                                                    |
|----|--------------------------------------------------------------------------------------------|
| 1  | Bus Gate                                                                                   |
| 2  | Banned right turn except for loading by goods vehicles                                     |
| 3  | Mandatory contra-flow cycle lane                                                           |
| 4  | Replacement of disabled bays with double yellow lines                                      |
| 5  | Replacement of 30mins limited waiting bays with double yellow lines                        |
| 6  | Replacement of 30mins limited waiting bays with disabled parking bays                      |
| 7  | Replacement double yellow lines with disabled parking bay                                  |
| 8  | Replacement of 30mins limited waiting bays with loading bay                                |
| 9  | Replacement of bus stop clearway with double yellow lines                                  |
| 10 | 20mph speed limit                                                                          |
| 11 | Build-out                                                                                  |
| 12 | Replacement of permit holders/limited waiting bay with double yellow lines (for #12 above) |
| 13 | Priority/Give-Way island                                                                   |
| 14 | Priority/Give-Way island                                                                   |
| 15 | Priority/Give-Way build-out and island                                                     |
| 16 | Introduction of double yellow lines (for #15 above)                                        |
| 17 | Replacement of permit holders/limited waiting bay with double yellow lines (for #15 above) |
| 18 | Priority/Give-Way pinch point                                                              |
| 19 | Introduction of double yellow lines (for #18 above)                                        |
| 20 | Replacement of permit holders/limited waiting bay with double yellow lines (for #18 above) |
| 21 | Modal Filter                                                                               |
| 22 | Replacement of permit holders/limited waiting bay with double yellow lines (for #21 above) |
| 23 | Priority/Give-Way pinch point                                                              |
| 24 | Introduction of double yellow lines (for #23 above)                                        |