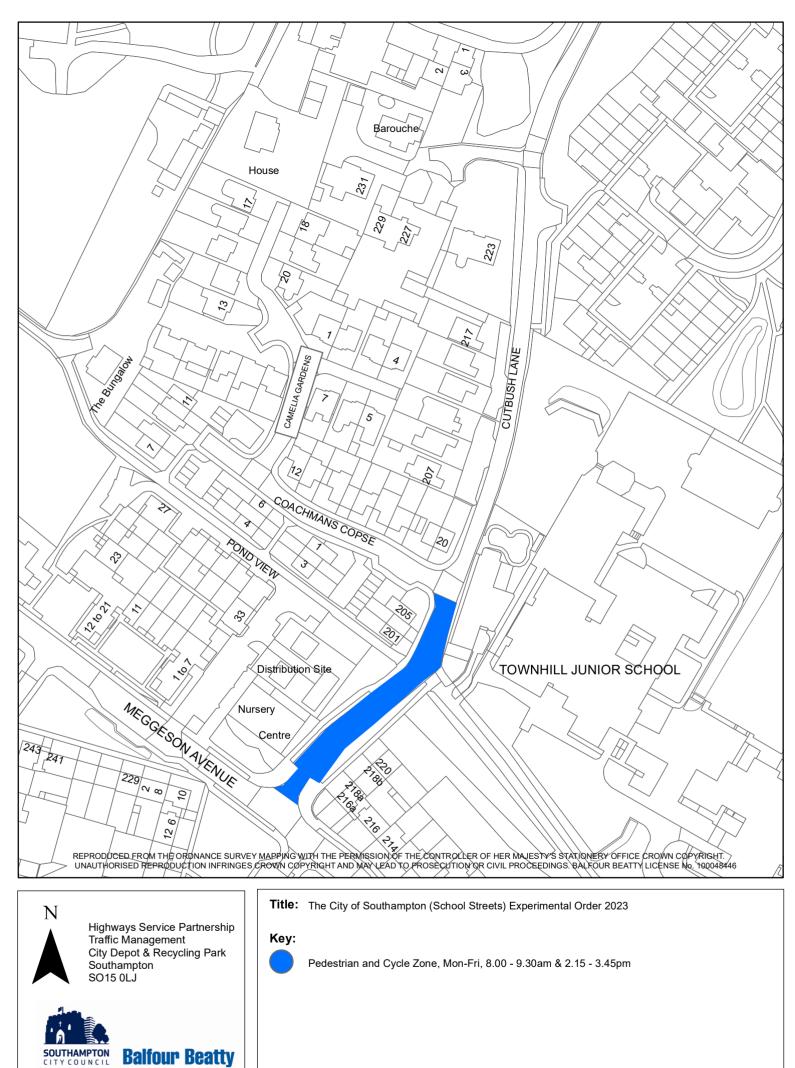

### Plan:10/VZC/001/ETRO/DR

N Highways Service Partnership Traffic Management City Depot & Recycling Park Southampton SO15 0LJ

Title: The City of Southampton (School Streets) Experimental Order 2023

# Key:

Pedestrian and Cycle Zone, Mon-Fri, 8.00 - 9:30am & 2.15 - 3.45pm