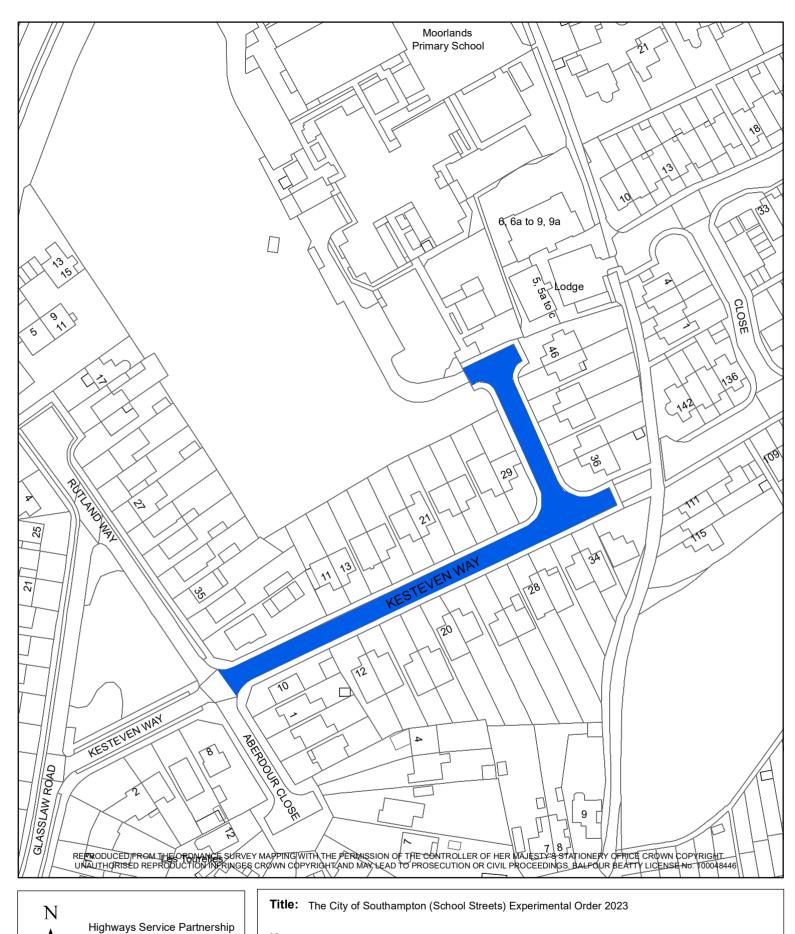

#### Plan: 10/VZC/001/ETRO/CL

Working in partnership

Title: The City of Southampton (School Streets) Experimental Order 2023

# Key:

Pedestrian and Cycle Zone, Mon-Fri, 8.00 - 9:30am & 2.15 - 3.45pm