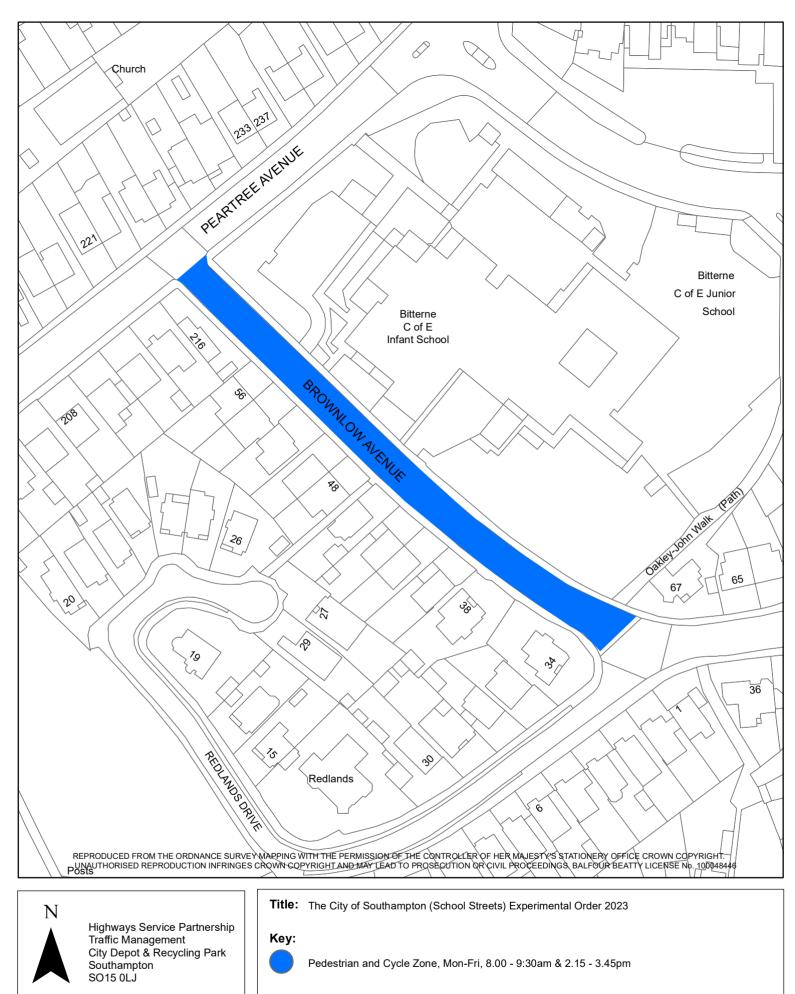

#### Plan: 10/VZC/001/ETRO/CL

Working in partnership

Title: The City of Southampton (School Streets) Experimental Order 2023

# Key:

Pedestrian and Cycle Zone, Mon-Fri, 8.00 - 9:30am & 2.15 - 3.45pm