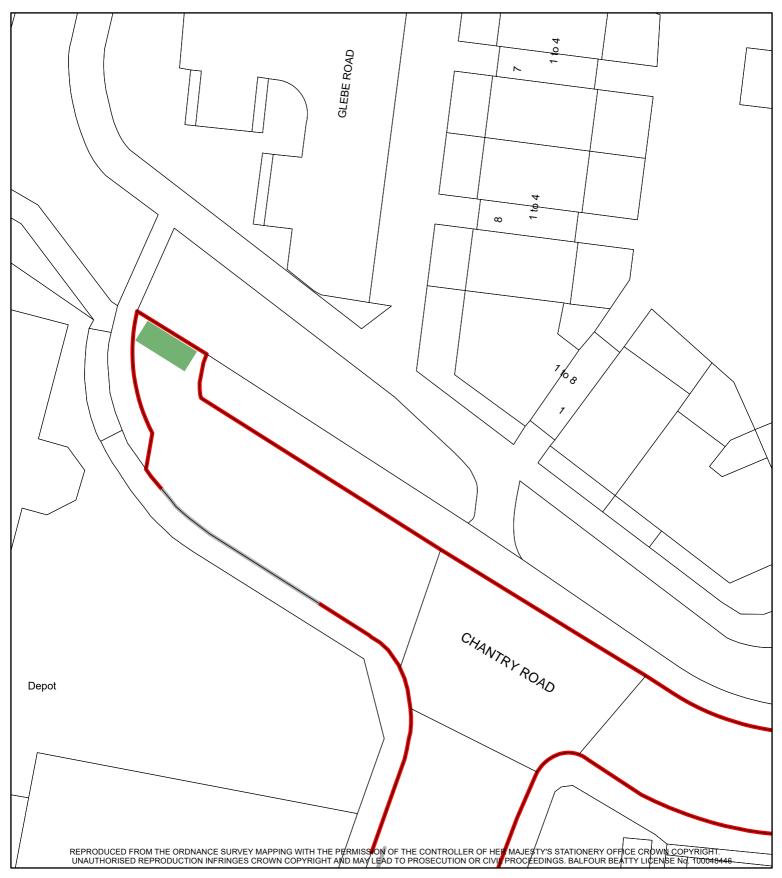

Plan: ESCH/Y23/011 Date: 12/10/23

Proposed E-Scooter and Cyle Hire bay 2x5m

Existing No Waiting at Any Time

Existing Permit Parking 8am-8pm

Existing 2Hr/Permit Parking 8am-8pm (NR2hrs)

Plan: ESCH/Y23/012 Date: 12/10/23