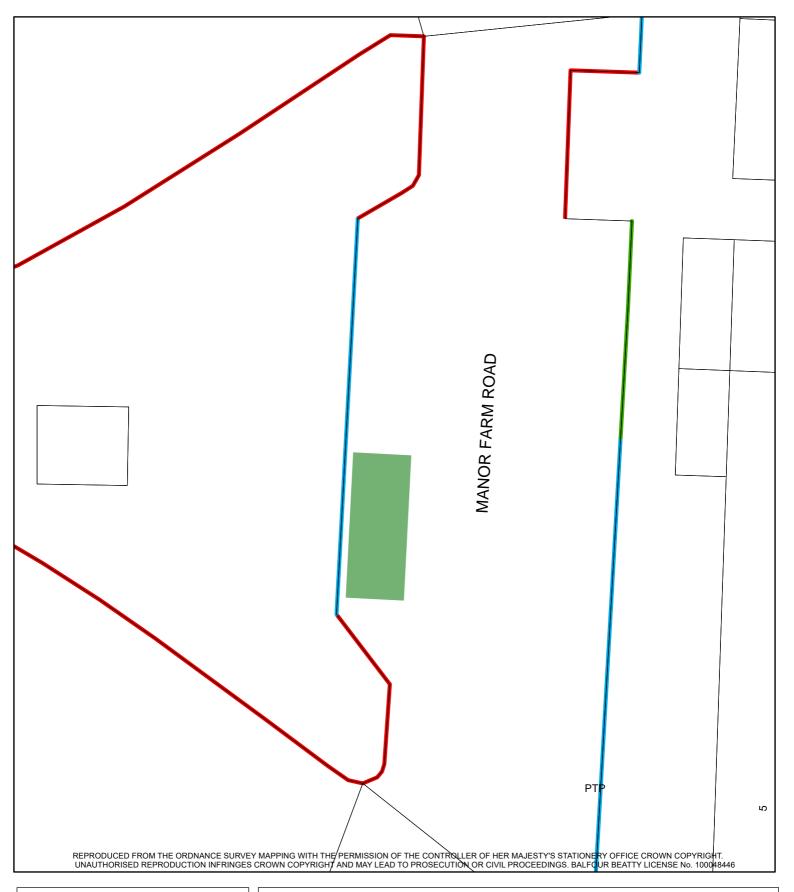

Plan: ESCH/Y23/006

Title: The City of Southampton (E-Scooter and Cycle Hire) (No.2) Order 2023

Key:

Proposed E-Scooter and Cyle Hire bay 2x5m

Date: 12/10/23

Key:

Proposed E-Scooter and Cyle Hire bay 2x5m

Existing No Waiting at Any Time