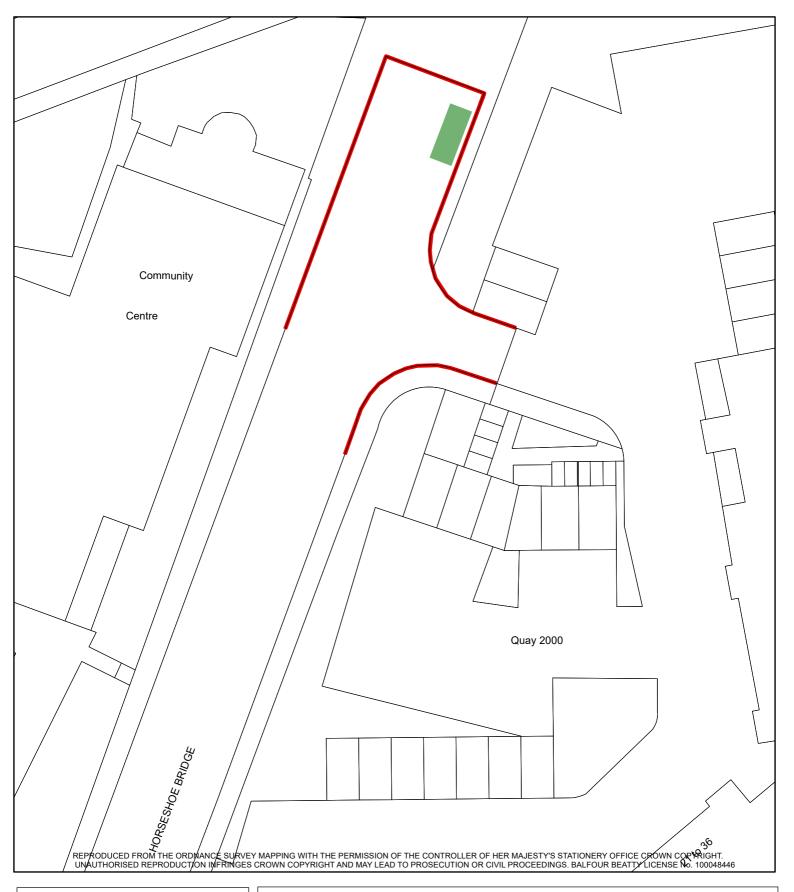

Plan: ESCH/Y23/006

Title: The City of Southampton (E-Scooter and Cycle Hire) (No.2) Order 2023

Key:

Proposed E-Scooter and Cyle Hire bay 2x5m

Date: 12/10/23

Key:

Proposed E-Scooter and Cyle Hire bay 2x5m

Existing No Waiting at Any Time