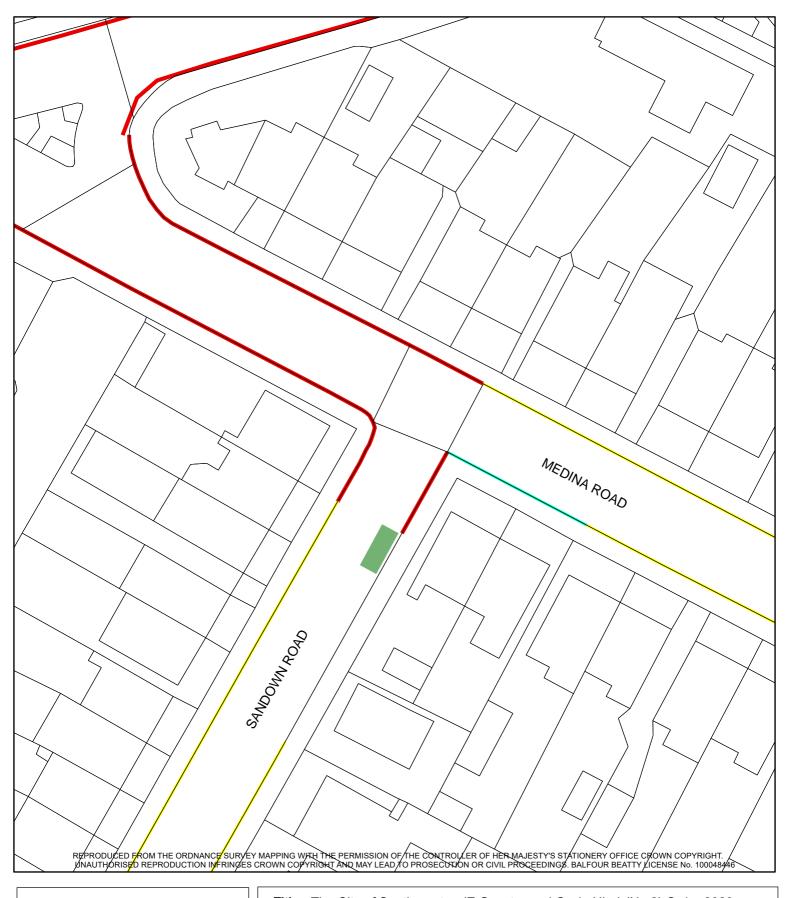

Existing 2H/Permit Parking 8am-6pm Mon-Sat (NR2H)

Existing 2Hr/Permit Parking 8am-6pm Mon-Sat (NRSD)

Plan: ESCH/Y23/007 Date: 12/10/23

Plan: ESCH/Y23/008 Date: 12/10/23

Title: The City of Southampton (E-Scooter and Cycle Hire) (No.2) Order 2023