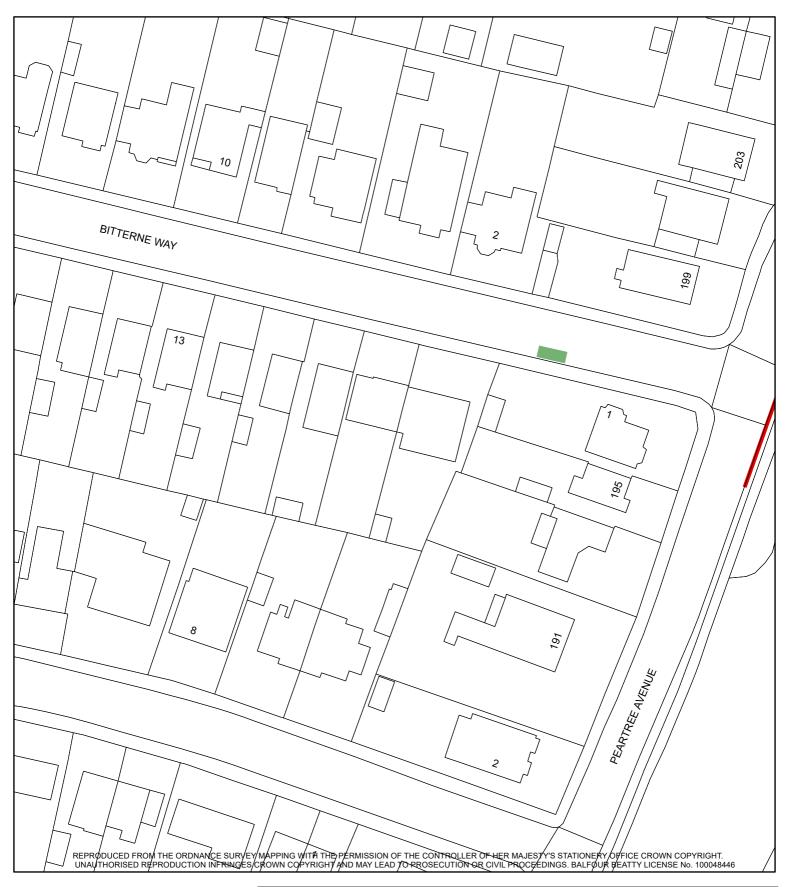

Plan: ESCH/Y23/006

Title: The City of Southampton (E-Scooter and Cycle Hire) (No.2) Order 2023

Key:

Proposed E-Scooter and Cyle Hire bay 2x5m

Date: 12/10/23

Key:

Proposed E-Scooter and Cyle Hire bay 2x5m

Existing No Waiting at Any Time