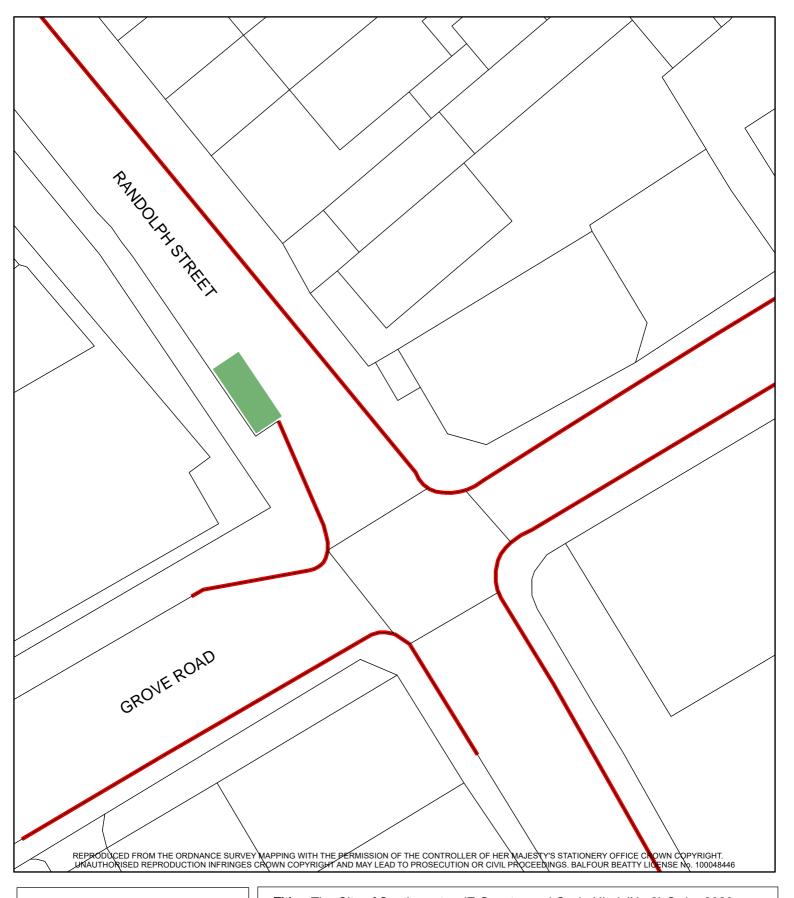

Key:

Proposed E-Scooter and Cyle Hire bay 2x5m

Existing No Waiting at Any Time

Plan: ESCH/Y23/004 Date: 12/10/23

Key:

Proposed E-Scooter and Cyle Hire bay 2x5m

Existing No Waiting at Any Time

Plan: ESCH/Y23/005 Date: 12/10/23