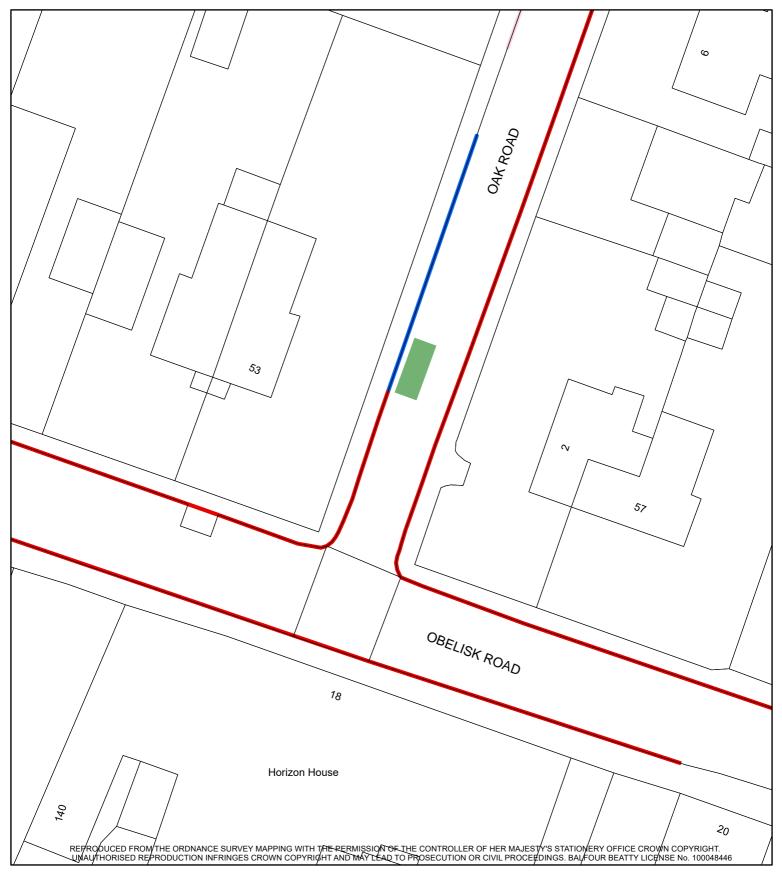

Existing 2H/Permit Parking 8am-6pm Mon-Sat (NR2H)

Existing 2Hr/Permit Parking 8am-6pm Mon-Sat (NRSD)

Plan: ESCH/Y23/007 Date: 12/10/23

Plan: ESCH/Y23/008 Date: 12/10/23

Title: The City of Southampton (E-Scooter and Cycle Hire) (No.2) Order 2023