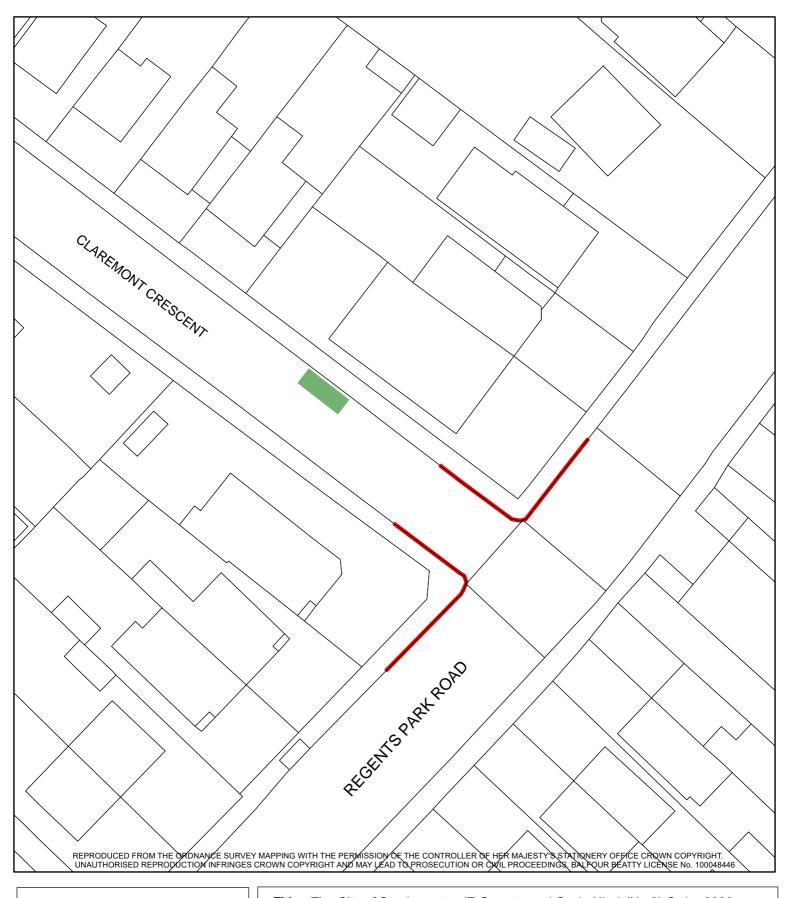

Key:

Proposed E-Scooter and Cyle Hire bay 2x5m

Existing No Waiting at Any Time

Plan: ESCH/Y23/002 Date: 12/10/23





Key:

Proposed E-Scooter and Cyle Hire bay 2x5m

Plan: ESCH/Y23/003 Date: 12/10/23





Title: The City of Southampton (E-Scooter and Cycle Hire) (No.2) Order 2023

Key:

Proposed E-Scooter and Cyle Hire bay 2x5m

Existing No Waiting at Any Time

Plan: ESCH/Y23/004 Date: 12/10/23





Key:

Proposed E-Scooter and Cyle Hire bay 2x5m

Existing No Waiting at Any Time

Plan: ESCH/Y23/005 Date: 12/10/23



Plan: ESCH/Y23/006



Title: The City of Southampton (E-Scooter and Cycle Hire) (No.2) Order 2023

Key:

Proposed E-Scooter and Cyle Hire bay 2x5m

Date: 12/10/23





Key:

Proposed E-Scooter and Cyle Hire bay 2x5m

Existing No Waiting at Any Time

Existing 2H/Permit P