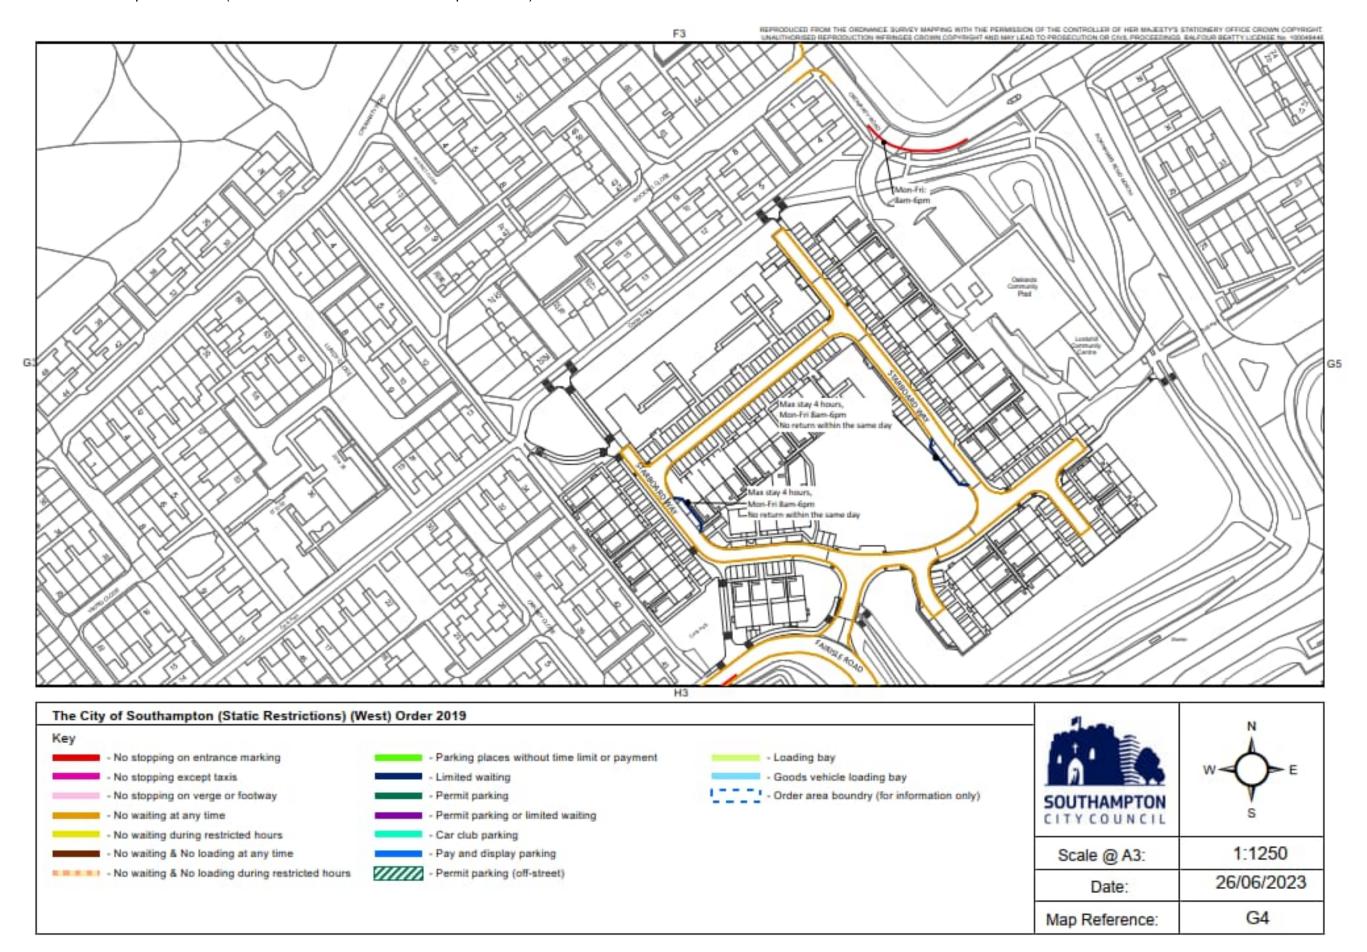

## **AMENDMENTS**

- 3 The contents of Schedule 1 shall be inserted to Schedule 11 to the Principal Order 1
- 4 The following plan shall be deleted from Schedule 1 of the Principal Order 2:
  - (i) Map Reference: G4, dated 25/05/2021
- 5 The plan in Schedule 2 shall be inserted into Schedule 1 of the Principal Order 2. For information only this is
  - (i) Map Reference: G4, dated 26/06/2023

| Column 1              | Column 2                                                                                             |
|-----------------------|------------------------------------------------------------------------------------------------------|
| Road                  | Extent                                                                                               |
| Starboard Way Footway | From its junction with Starboard Way north-eastwards to its junction with the segregated cycle track |