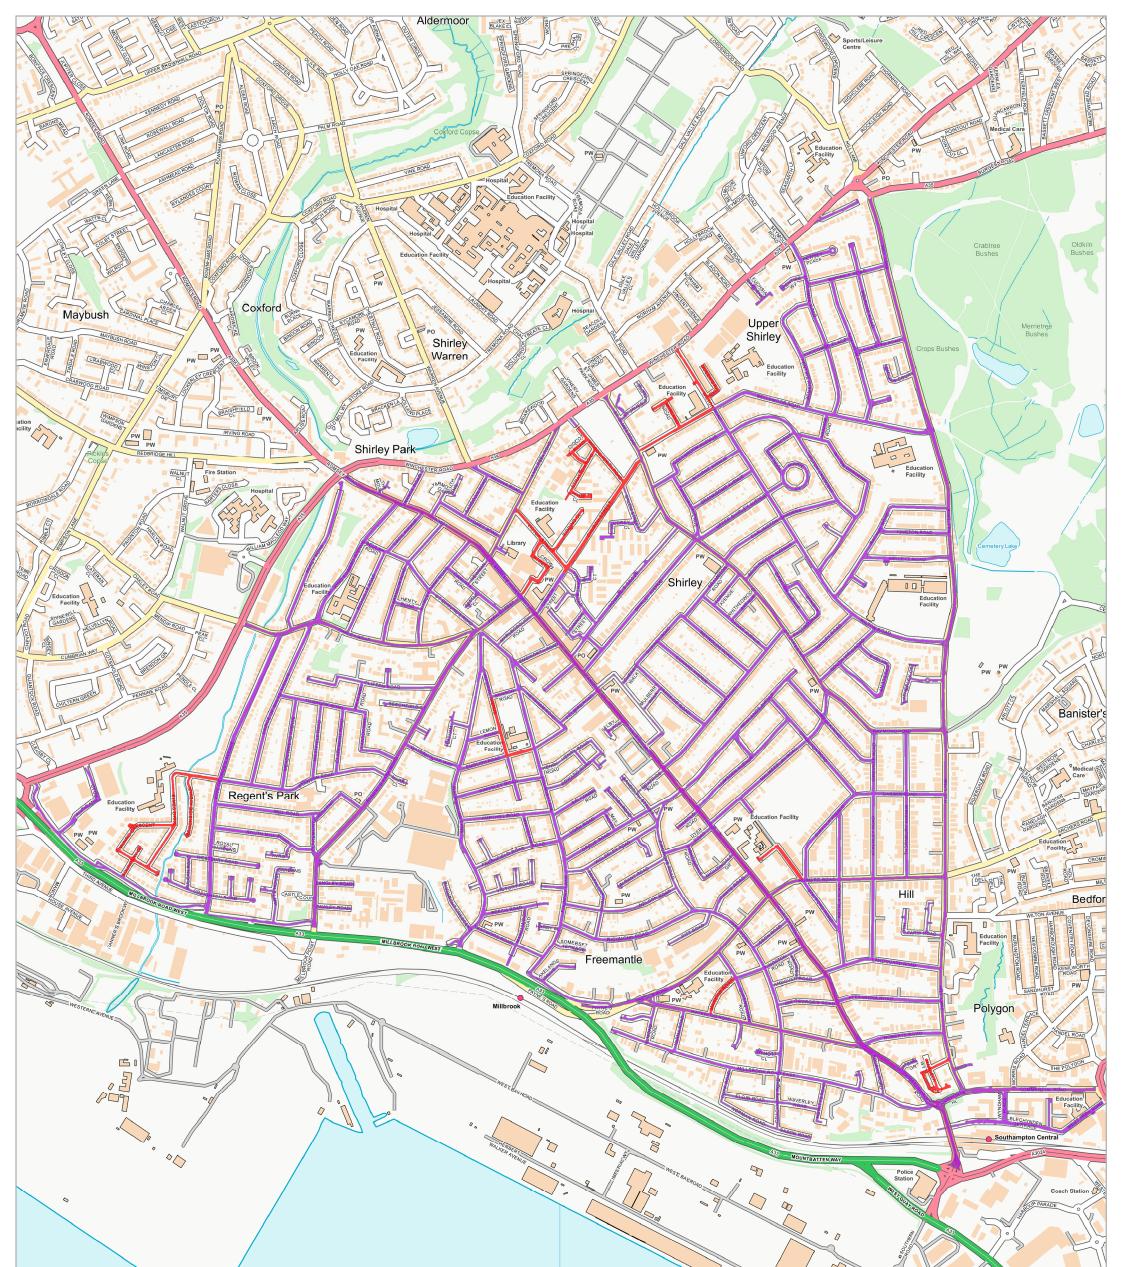

## Ν

Highways Service Partnership Traffic Management City Depot & Recycling Park Southampton SO15 0LJ

SOUTHAMPTON CITY COUNCIL Working in partnership Map of proposals The City of Southampton (Various Roads) (Speed Limits)(Amendment 21) Order 2022

- Proposed 20mph speed limit
  - Current 20mph speed limit

Please note that only speed limits within the scheme area are shown on this map

Plan: 22-016/P1/v2

Key

₽