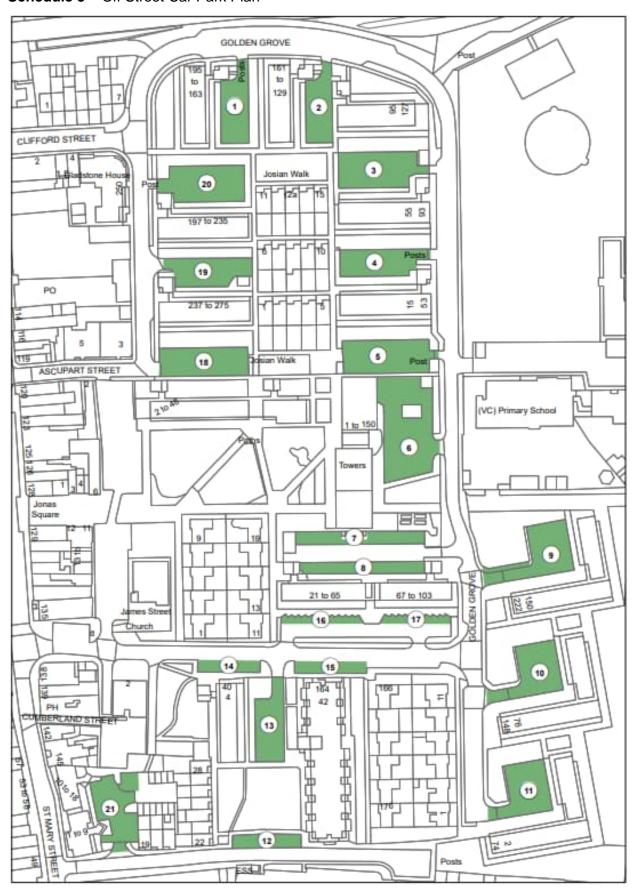

# Schedule 1 – Permit Parking (Off-Street)

| Plan      |                                                            | Restricted |      |
|-----------|------------------------------------------------------------|------------|------|
| Reference | Description                                                | Hours      | Zone |
| 21        | The car parking area between 1-18 Coleman Street and 19-28 | 8am-10pm   | 17   |
|           | Coleman Street (including the garage forecourt area)       |            |      |

# Schedule 2 – Permit Parking (Off-Street)

| Plan      |                                                                   | Restricted |      |
|-----------|-------------------------------------------------------------------|------------|------|
| Reference | Description                                                       | Hours      | Zone |
| 21        | The car parking area between 1-18 Coleman Street and 19-28        | 8am-10pm   | 17   |
|           | Coleman Street (excluding the garage forecourt area and first two |            |      |
|           | parking bays west of the northern garages)                        |            |      |

Schedule 3 - Off Street Car Park Plan