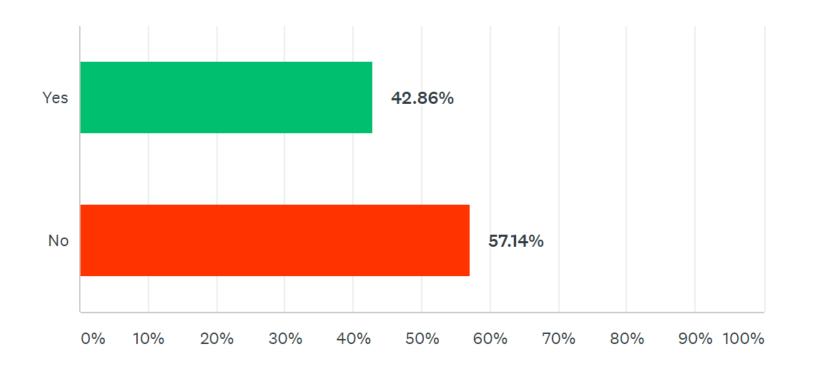

## Do you want Bedford Place to remain pedestrianised with the road closed to through traffic?

Answered: 42 Skipped: 0

## Do you want Bedford Place to remain pedestrianised with the road closed to through traffic?

Answered: 42 Skipped: 0

| ANSWER CHOICES | RESPONSES |    |
|----------------|-----------|----|
| Yes            | 42.86%    | 18 |
| No             | 57.14%    | 24 |
| TOTAL          |           | 42 |