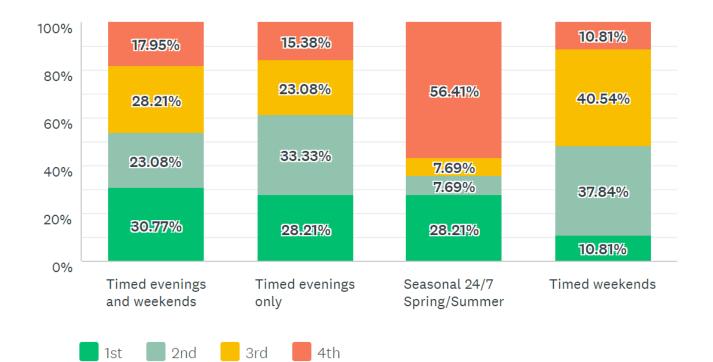

#### If changes were made to the Bedford Place pedestrianisation, what order of preference would you give the following:

Answered: 40 Skipped: 2

# If changes were made to the Bedford Place pedestrianisation, what order of preference would you give the following:

Answered: 40 Skipped: 2

|                             | 1ST    | 2ND    | 3RD    | 4TH    | TOTAL | SCORE |
|-----------------------------|--------|--------|--------|--------|-------|-------|
| Timed evenings and weekends | 30.77% | 23.08% | 28.21% | 17.95% |       |       |
|                             | 12     | 9      | 11     | 7      | 39    | 2.67  |
| Timed evenings only         | 28.21% | 33.33% | 23.08% | 15.38% |       |       |
|                             | 11     | 13     | 9      | 6      | 39    | 2.74  |
| Seasonal 24/7 Spring/Summer | 28.21% | 7.69%  | 7.69%  | 56.41% |       |       |
|                             | 11     | 3      | 3      | 22     | 39    | 2.08  |
| Timed weekends              | 10.81% | 37.84% | 40.54% | 10.81% |       |       |
|                             | 4      | 14     | 15     | 4      | 37    | 2.49  |