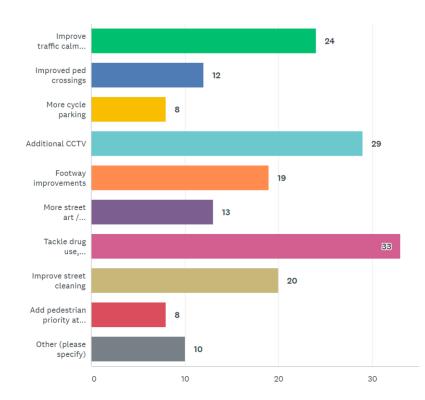

### As part of a future plan for the Bedford Place area, what would you like to see considered?

Answered: 42 Skipped: 0