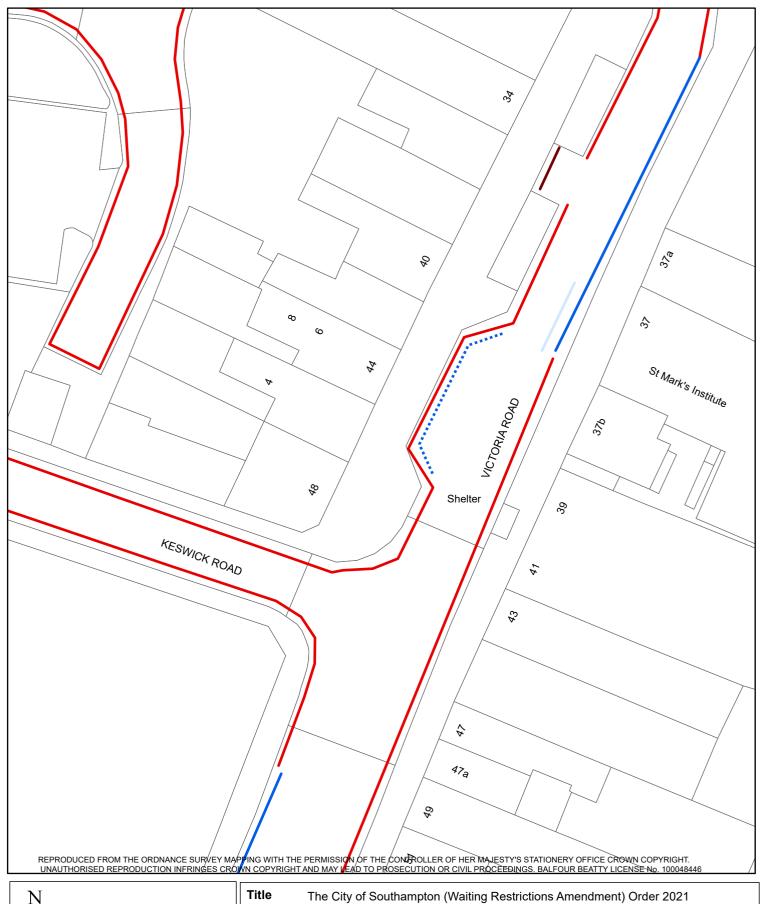

Title The City of Southampton (Waiting Restrictions Amendment) Order 2021

Key
Proposed 1hr Limited Waiting, 8am-10pm (NR1H)
Existing No Waiting at Any Time
Existing Disabled Badge Holder Parking Bays
Existing 1hr Limited Waiting 8am-10pm (NR1H)
Existing Motor Cycle Parking

Plan Number: WRA/2021/VR Date: 22/06/2021

Plan Number: WRA/2021/WR Date: 23/02/2021

Working in partnership

Title The City of Southampton (Waiting Restrictions Amendment) Order 2021

Key
Proposed No Waiting at Any Time
Existing No Waiting at Any Time
Existing 2hr Limited Waiting, Mon-Sat 8am-6pm (NR2H)