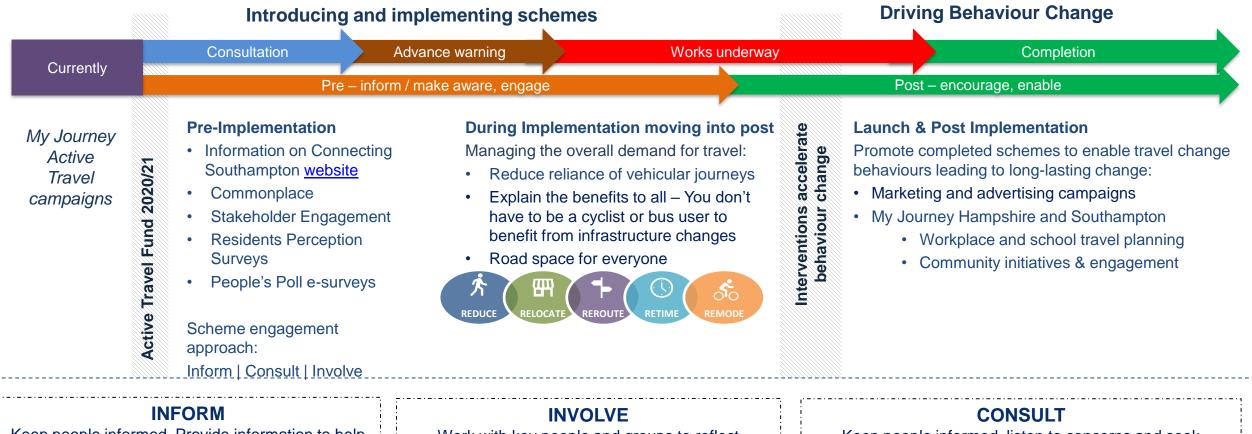

# ATF consultation, communications and engagement approach

Keep people informed. Provide information to help people understand the problems, opportunities and solutions.

Work with key people and groups to reflect feedback into final scheme. Include in the decision making process. Engage and consult regularly. Keep people informed, listen to concerns and seek feedback on proposals. Make changes if needed to fit peoples' needs. Engage and consult on areas of interest.

#### **INFORM**

Keep people informed. Provide information to help people understand the problems, opportunities and solutions. COMMUTERS

#### INVOLVE

Work with key people and groups to reflect feedback into final scheme. Include in the decision making process. Engage and consult regularly **ADVOCATES, AFFECTED BUSINESSES MPs, WARD COUNCILLORS AND CABINET MEMBER** 

### CONSULT

Keep people informed, listen to concerns and seek feedback on proposals. Make changes if needed to fit peoples' needs. Engage and consult on areas of interest. **RESIDENTS AND KEY STAKEHOLDERS** 