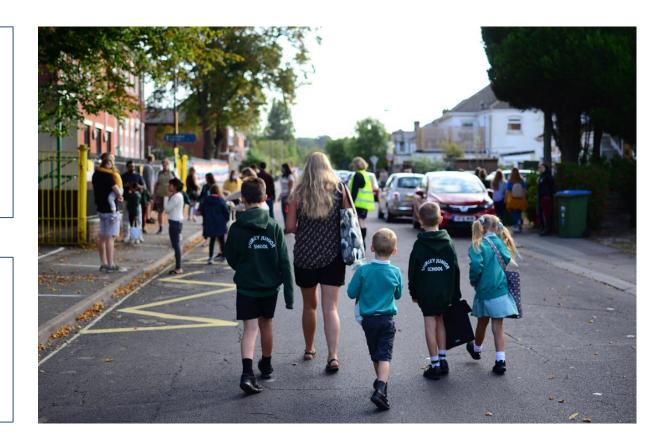

## **School Streets**

School Streets are timed closures of streets outside schools at the start and end of the school day. This provides safe spaces for children to walk, cycle and scoot by banning traffic. These are done either voluntarily or with permanent measures such as bollards or barriers. We are planning to roll this out at more schools across Southampton.

## Objectives:

- To provide safe routes to schools for all at the start and end of the school day;
- Encourage more cycling, walking and scooters to school; and
- Managing social distancing.