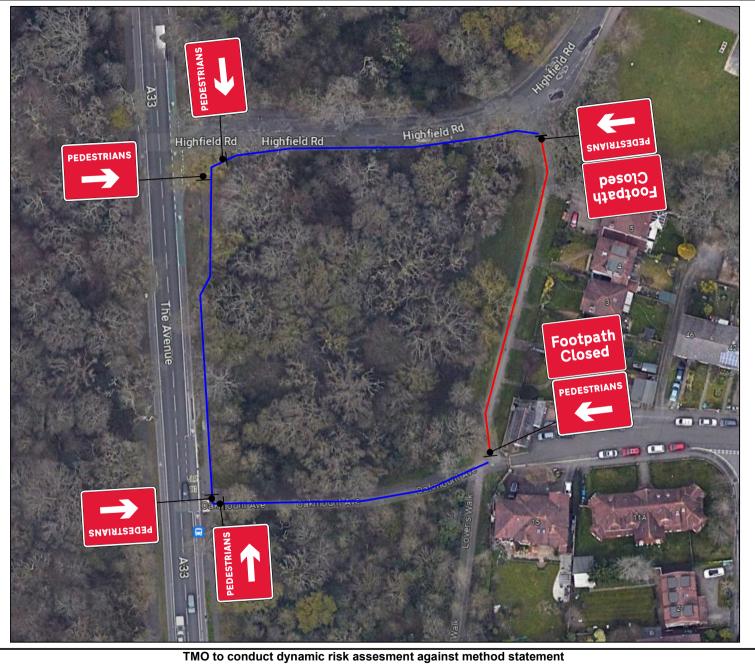

**Distances** 

Footpath Closure Diversion Route -

Timings

N/A

## Safety Zones

30 mph

Longitudinal: 0.5 mts Sideways: 0.5 mts

40 mph

Longitudinal: 15 mts Sideways: 0.5 mts

50 mph

Longitudinal: 30 mts Sideways: 1.2 mts

60 mph

Longitudinal: 60 mts Sideways: 1.2 mts

**Speed Limit** 

N/A

Key:

Client: Schofield GW Job Type: Footpath Closure

Site Address:

Lovers Ln, Southampton, Phase 4

• Cones

■ Traffic Sign Direction ← Signal Head

Working Space Pedestrian Barrier

For Crusader Traffic Use Only All Traffic Management to be in accordance with Chapter 8 of the Traffic Signals Manual, TSRGD, and C.O.P