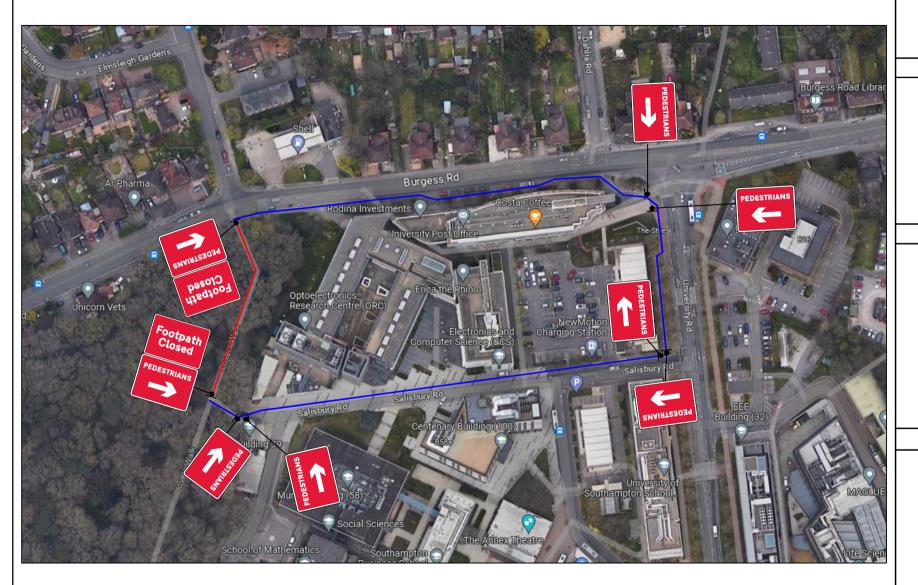

Distances

Footpath Closure - Diversion Route -

Timings

N/A

# Safety Zones

• Cones

● Traffic Sign Direction
● Signal Head

Working Space

→ Pedestrian Barrier

For Crusader Traffic Use Only
All Traffic Management to be in accordance with Chapter 8
of the Traffic Signals Manual, TSRGD, and C.O.P

www.crusadertraffic.com Tel: 01406 490011 Drawn By:

Drawing Drawing Number: Date: 11464 11/05/23