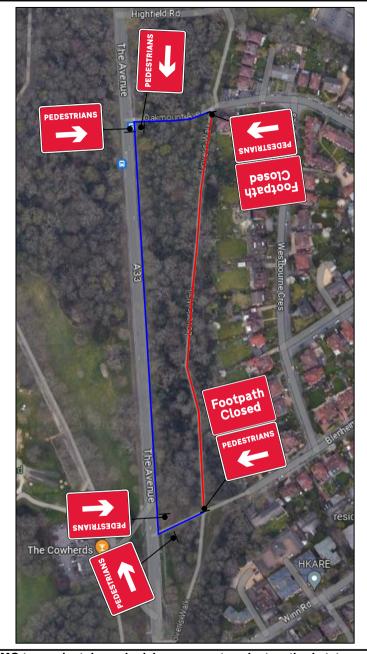

**Distances** 

Footpath Closure Diversion Route —

Timings

N/A

# **Speed Limit**

N/A

TMO to conduct dynamic risk assesment against method statement

Client: Site Address: Key: Crusader For Crusader Traffic Use Only Schofield GW • Cones Job Type: Working Space **Traffic** Lovers Ln, Southampton, ■ Traffic Sign Direction Footpath Closure Pedestrian Barrier www.crusadertraffic.com Phase 3 ← Signal Head Tel: 01406 490011

All Traffic Management to be in accordance with Chapter 8 of the Traffic Signals Manual, TSRGD, and C.O.P

Drawn By: LT

Drawing Drawing Number: Date: 11455 10/05/23